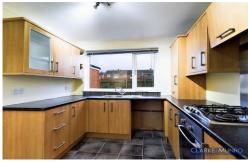

#### Kitchen

Wall & base units, built in cupboard housing boiler, double glazed window to rear, sink with mixer tap & built in drainer, electric oven with 4 ring gas hob, space for appliances.