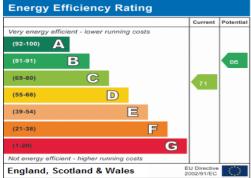

#### **Energy Performance Certificate**

The energy efficiency rating is a measure of the overall efficiency of a home. The higher the rating the more energy efficient the home is and the lower the fuel bills will be.