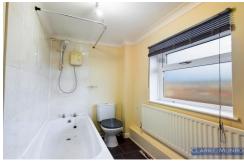

#### **Bathroom**

White three piece suite comprising; low level w/c, sink, panelled bath with shower over, part tiled walls, double glazed window.