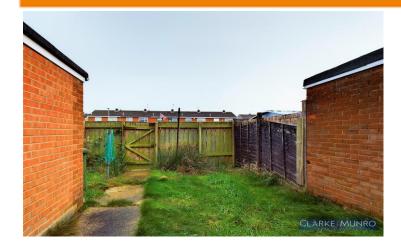

#### **Externally**

To the rear of the property is a private enclosed garden mainly laid to lawn with fenced boundaries. To the front of the property is a paved low maintenance garden.