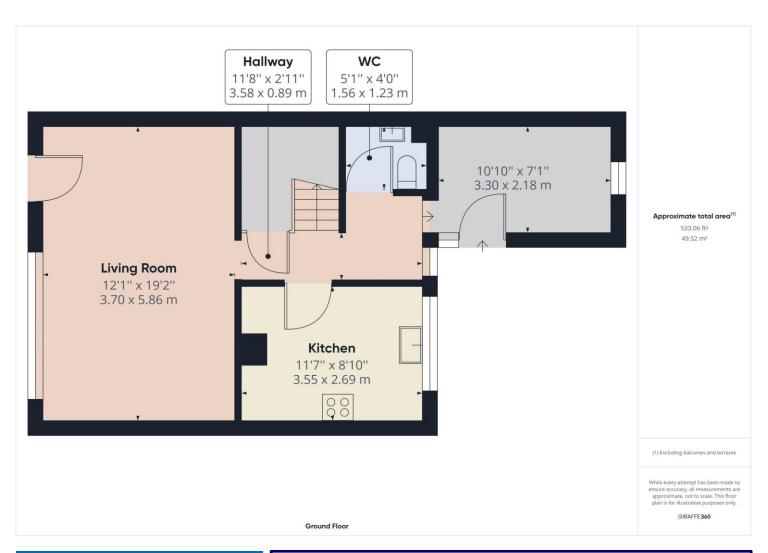

# **Property Description:**

Clarke Munro bring to the market this three bedroom terraced house which is ideally located for schools and amenities and is likely to attract a high level of interest. Upvc double glazed, gas centrally heated and positioned with a lovely outlook onto a green belt area, this property is a must to view. The floorplan briefly comprises: entrance porch, lounge, kitchen, additional reception room (previously used as a play room/store room), w/c, three bedrooms and family bathroom. Early viewing advised to avoid disappointment. Clarke Munro are marketing this property on behalf of Taylor Wimpey under their Part Exchange Scheme.

#### **Entrance Porch**

Double glazed entrance door, built in cupboard with door into lounge.

#### Lounge

Double glazed window to front, radiator, door into inner hallway.

#### **Inner Hallway**

Staircase to first floor, radiator, door into kitchen.

#### Kitchen

Wall & base units, built in cupboard housing boiler, double glazed window to rear, sink with mixer tap & built in drainer, electric oven with 4 ring gas hob, space for appliances.

#### **Ground Floor W/c**

Low level w/c, sink unit.